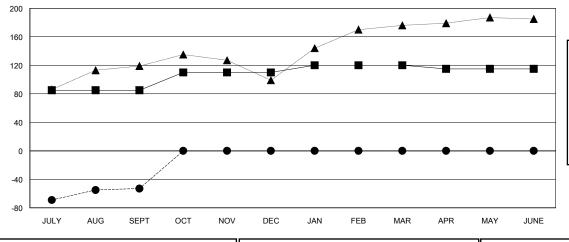

### GOALS AND ACTUAL MEMBERS CUMULATIVE

| ■ MEMBER GROWTH NET GOAL          |  |
|-----------------------------------|--|
| - ● - MEMBER GROWTH ACTUAL        |  |
| - ▲ - LAST YEAR MEMBERSHIP ACTUAL |  |
|                                   |  |
|                                   |  |

# LOCATION SINGAPORE

**GMT CA** 

|                       | Club          | s         |               | Members               |                           |                         |                                              |
|-----------------------|---------------|-----------|---------------|-----------------------|---------------------------|-------------------------|----------------------------------------------|
| RESULTS FOR 2017-2018 |               |           |               | RESULTS FOR 2017-2018 |                           |                         |                                              |
| QUARTER               | NEW CLUB GOAL | NEW CLUBS | DROPPED CLUBS | QUARTER               | MEMBER GROWTH NET<br>GOAL | MEMBER GROWTH<br>ACTUAL | DROPPED MEMBERS ACTUAL (including transfers) |
| JULY/AUG/SEPT         | 1             | 2         | 2             | JULY/AUG/SEPT         | 85                        | 114                     | 167                                          |
| OCT/NOV/DEC           | 1             | 0         | 0             | OCT/NOV/DEC           | 25                        | 0                       | 0                                            |
| JAN/FEB/MAR           | 1             | 0         | 0             | JAN/FEB/MAR           | 10                        | 0                       | 0                                            |
| APR/MAY/JUNE          | 1             | 0         | 0             | APR/MAY/JUNE          | -5                        | 0                       | 0                                            |