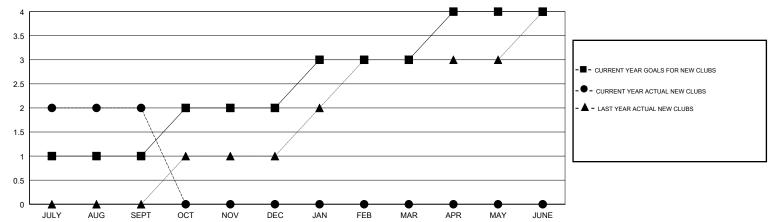

#### GOALS AND ACTUAL NEW CLUBS CUMULATIVE

# LOCATION SINGAPORE

**GMT CA** 

|                       | Club          | s         |               | Members               |                           |                         |                                              |
|-----------------------|---------------|-----------|---------------|-----------------------|---------------------------|-------------------------|----------------------------------------------|
| RESULTS FOR 2017-2018 |               |           |               | RESULTS FOR 2017-2018 |                           |                         |                                              |
| QUARTER               | NEW CLUB GOAL | NEW CLUBS | DROPPED CLUBS | QUARTER               | MEMBER GROWTH NET<br>GOAL | MEMBER GROWTH<br>ACTUAL | DROPPED MEMBERS ACTUAL (including transfers) |
| JULY/AUG/SEPT         | 1             | 2         | 2             | JULY/AUG/SEPT         | 85                        | 114                     | 167                                          |
| OCT/NOV/DEC           | 1             | 0         | 0             | OCT/NOV/DEC           | 25                        | 0                       | 0                                            |
| JAN/FEB/MAR           | 1             | 0         | 0             | JAN/FEB/MAR           | 10                        | 0                       | 0                                            |
| APR/MAY/JUNE          | 1             | 0         | 0             | APR/MAY/JUNE          | -5                        | 0                       | 0                                            |